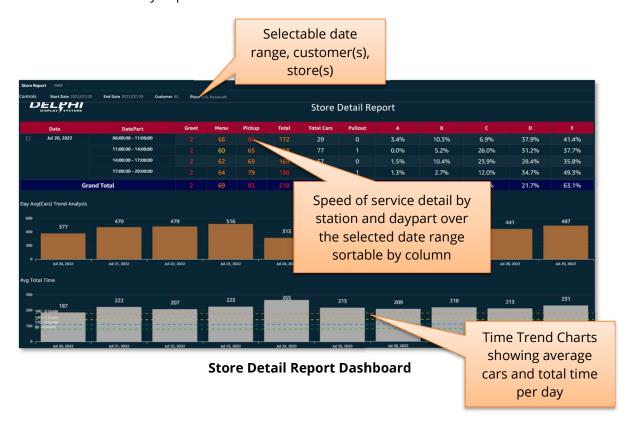

### 3 Key Features – Store Detail Report Dashboard

- Limited access to store groups based on defined user access.
- Customizable by date range, customer, stores, etc.
- Detailed store speed of service metrics by date range, daypart including Station times, total cars, pullouts and A-F grading by percentage of total time by daypart and Grand Total averages across all selected stores.
- Scrollable table data allows key data to be displayed on one page.
- Trend charts provide Daily Average Cars and Average Total Time per day for all stores included in the report.
- Automatic email Daily Reports.