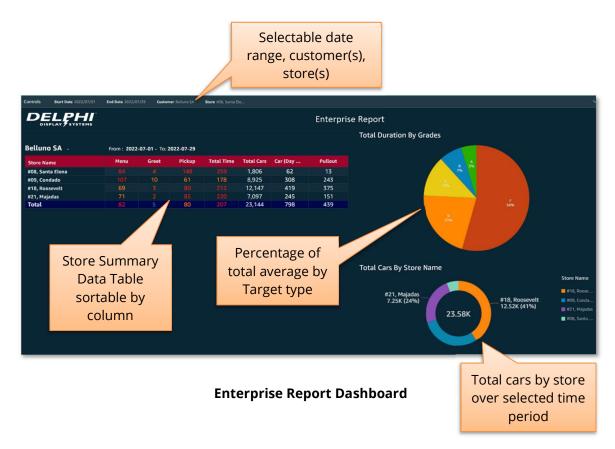

# 2 Key Features - Enterprise Report Dashboard

- Limited access to store groups based on defined user access.
- Customizable by date range, customer, stores, etc.
- Interactive store list can be sorted by any column by clicking on the table header.
- Charts provide total percentage of stores in the group organized by time targets (A F) and total cars by store for the time period selected.
- Drill down capability on store name launches the Store Data dashboard to provide low level data metrics by daypart, hour, etc.
- Automatic email Daily Reports.